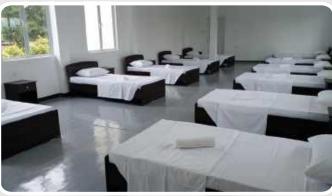

#### **OUR FACILITIES**

#### **OUR JOURNEY SO FAR...**

- Cared for over 1755 patients as at date
- Nearly 80% of these patients were Buddhists
- 14 patients up to now were infants
- 4 floors consisting of rooms, dorms, washrooms, dining area, kitchen, prayer rooms, recreational areas etc.
- 51 beds in total
- Monthly maintenance cost of the premises is Rs. 500,000/-
- Monthly meal cost is Rs. 2,250,000/- (Rs. 70,000/- per day)